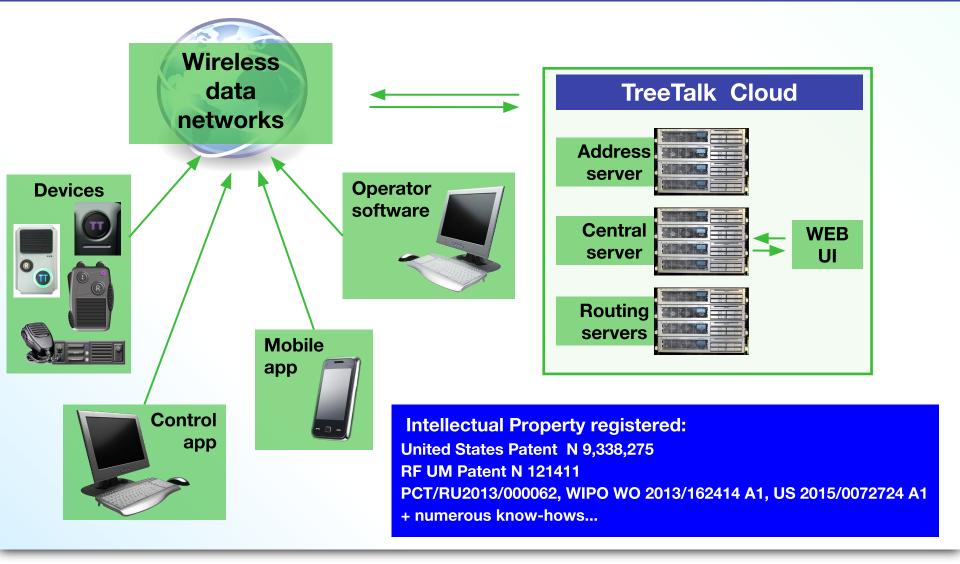

## TreeTalk Telecommunications Ecosystem

#### \*\* Intellectual Property registered:

United States Patent N 9,338,275
RF UM Patent N 121411
PCT/RU2013/000062, WIPO WO 2013/162414 A1, US 2015/0072724 A1
+ numerous know-hows...