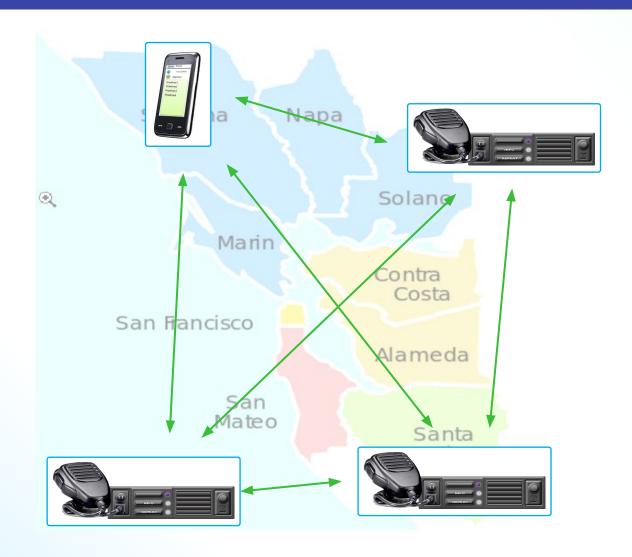

## TreeTalk Telecommunications Ecosystem

# TreeTalk Ecosystem. Group call mode.