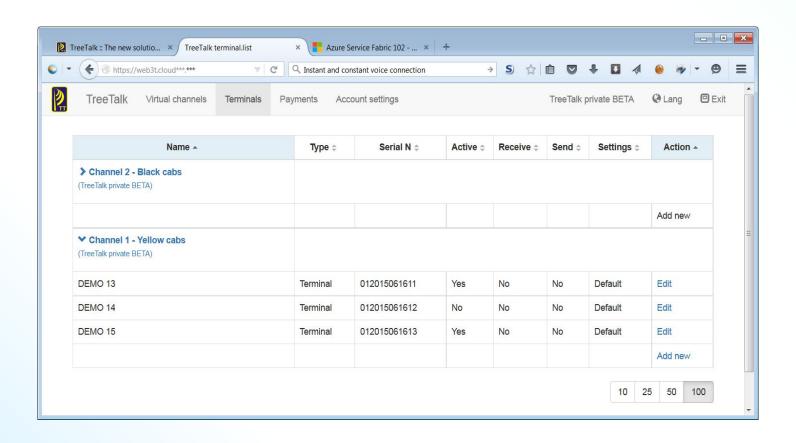

http://www.Tree-Talk.com info@Tree-Talk.com



## **TreeTalk**

#### Instant Voice Telecommunications

#### Supported by:









## TreeTalk Telecommunications Ecosystem





#### TreeTalk Ecosystem. Terminal.



\* ISO 7736 / DIN 75490 compliance

#### \*\* Intellectual Property registered:

United States Patent N 9,338,275
RF UM Patent N 121411
PCT/RU2013/000062, WIPO WO 2013/162414 A1, US 2015/0072724 A1
+ numerous know-hows...





# TreeTalk Ecosystem. Intercom.





# TreeTalk Ecosystem. Handheld.





# TreeTalk Ecosystem. Communication module.







## TreeTalk Ecosystem. Car button.





## TreeTalk Ecosystem. Dispatcher Software.





# TreeTalk Ecosystem. Mobile App.







## TreeTalk Ecosystem. Web Front End.





## TreeTalk Ecosystem. Web Front End.





#### TreeTalk Telecommunications Ecosystem





#### TreeTalk Ecosystem. Dispatcher mode.





# TreeTalk Ecosystem. Group call mode.





# The Easy Way of a TreeTalk User





# http://www.Tree-Talk.com info@Tree-Talk.com



# **TreeTalk**

#### **Instant Voice Telecommunications**

Welcome to the future of professional telecommunications!