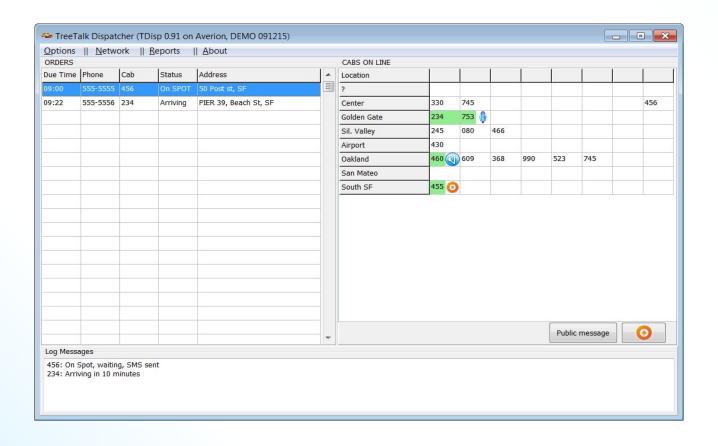

http://www.Tree-Talk.com info@Tree-Talk.com



## **TreeTalk**

#### Instant Voice Telecommunications

#### Supported by:









## TreeTalk Telecommunications Ecosystem





#### TreeTalk Ecosystem. Terminal.



\* ISO 7736 / DIN 75490 compliance

#### \*\* Intellectual Property registered:

United States Patent N 9,338,275
RF UM Patent N 121411
PCT/RU2013/000062, WIPO WO 2013/162414 A1, US 2015/0072724 A1
+ numerous know-hows...





# TreeTalk Ecosystem. Intercom.





# TreeTalk Ecosystem. Handheld.





# TreeTalk Ecosystem. Communication module.







## TreeTalk Ecosystem. Car button.





## TreeTalk Ecosystem. Dispatcher Software.





# TreeTalk Ecosystem. Mobile App.







## TreeTalk Ecosystem. Web Front End.





## TreeTalk Ecosystem. Web Front End.





#### TreeTalk Telecommunications Ecosystem





#### TreeTalk Ecosystem. Dispatcher mode.





# TreeTalk Ecosystem. Group call mode.





# The Easy Way of a TreeTalk User





# http://www.Tree-Talk.com info@Tree-Talk.com



# **TreeTalk**

#### **Instant Voice Telecommunications**

Welcome to the future of professional telecommunications!