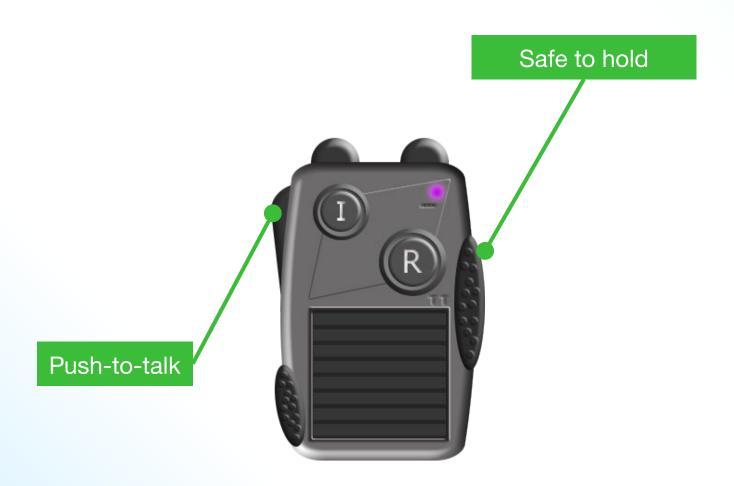

http://www.Tree-Talk.com info@Tree-Talk.com



## **TreeTalk**

#### Instant Voice Telecommunications

#### Supported by:









## TreeTalk Telecommunications Ecosystem





#### TreeTalk Ecosystem. Terminal.



\* ISO 7736 / DIN 75490 compliance

#### \*\* Intellectual Property registered:

United States Patent N 9,338,275
RF UM Patent N 121411
PCT/RU2013/000062, WIPO WO 2013/162414 A1, US 2015/0072724 A1
+ numerous know-hows...





# TreeTalk Ecosystem. Intercom.





# TreeTalk Ecosystem. Handheld.





# TreeTalk Ecosystem. Communication module.







## TreeTalk Ecosystem. Car button.





## TreeTalk Ecosystem. Dispatcher Software.





# TreeTalk Ecosystem. Mobile App.







## TreeTalk Ecosystem. Web Front End.





## TreeTalk Ecosystem. Web Front End.





#### TreeTalk Telecommunications Ecosystem





#### TreeTalk Ecosystem. Dispatcher mode.





# TreeTalk Ecosystem. Group call mode.





# The Easy Way of a TreeTalk User





# http://www.Tree-Talk.com info@Tree-Talk.com



# **TreeTalk**

#### **Instant Voice Telecommunications**

Welcome to the future of professional telecommunications!