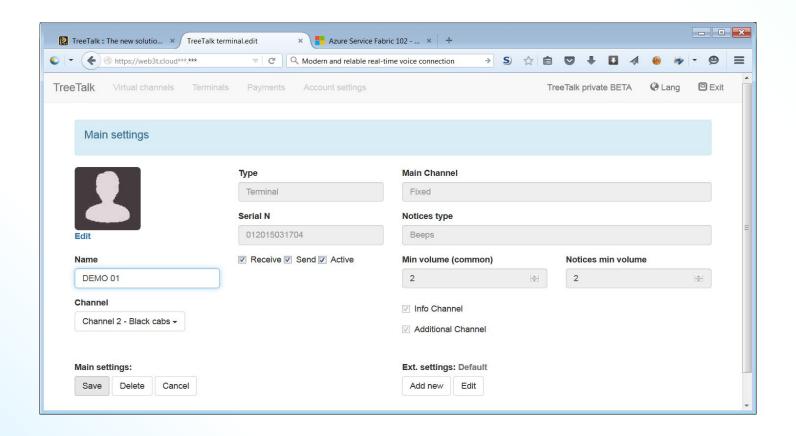

http://www.Tree-Talk.com info@Tree-Talk.com



## **TreeTalk**

#### Instant Voice Telecommunications

#### Supported by:









## TreeTalk Telecommunications Ecosystem





#### TreeTalk Ecosystem. Terminal.



\* ISO 7736 / DIN 75490 compliance

#### \*\* Intellectual Property registered:

United States Patent N 9,338,275
RF UM Patent N 121411
PCT/RU2013/000062, WIPO WO 2013/162414 A1, US 2015/0072724 A1
+ numerous know-hows...





# TreeTalk Ecosystem. Intercom.





# TreeTalk Ecosystem. Handheld.





# TreeTalk Ecosystem. Communication module.







## TreeTalk Ecosystem. Car button.





## TreeTalk Ecosystem. Dispatcher Software.





# TreeTalk Ecosystem. Mobile App.







## TreeTalk Ecosystem. Web Front End.





## TreeTalk Ecosystem. Web Front End.





#### TreeTalk Telecommunications Ecosystem





#### TreeTalk Ecosystem. Dispatcher mode.





# TreeTalk Ecosystem. Group call mode.





# The Easy Way of a TreeTalk User





# http://www.Tree-Talk.com info@Tree-Talk.com



# **TreeTalk**

#### **Instant Voice Telecommunications**

Welcome to the future of professional telecommunications!